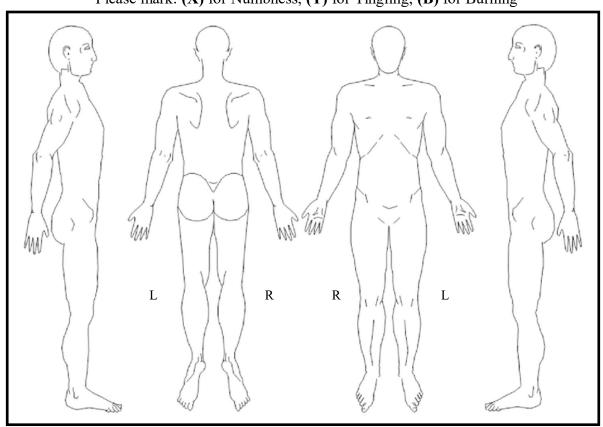

#### MARK THE PICTURE WHERE YOU ARE HAVING PAIN.

Please mark: (X) for Numbness, (T) for Tingling, (B) for Burning

Approved Date: 6/20/2024 Revised Date: