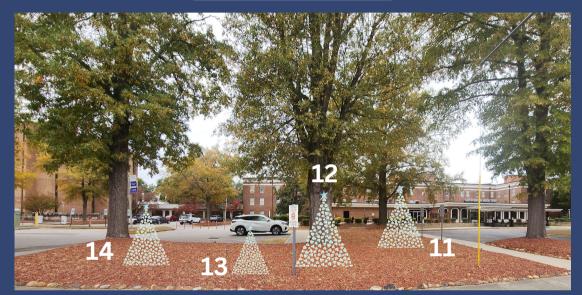

# SAMPSON MEDICAL PARK ACROSS FROM HOSPITAL FRONT

ENTRANCE, WOODED AREA IN FRONT OF SAMPSON ORTHOPEDIC GROUP

#### <u>TREE #11:</u>

DISPLAY GIFTED BY CONNIE WILLIAMSON IN MEMORY OF BURL WILLIAMSON

#### <u>TREE #12:</u>

DISPLAY GIFTED BY SAMPSON REGIONAL BOARD OF TRUSTEES IN MEMORY OF ENRIQUE COELLO & ARTHUR LEE NAYLOR

#### <u>TREE #13:</u>

DISPLAY GIFTED BY SAMPSONRMC CASE MANAGEMENT DEPARTMENT IN MEMORY OF GEORGE ELDRIGE HAIRR

#### TREE #14:

#### DISPLAY GIFTED BY CONNIE WILLIAMSON IN MEMORY OF CHRIS JOHNSON