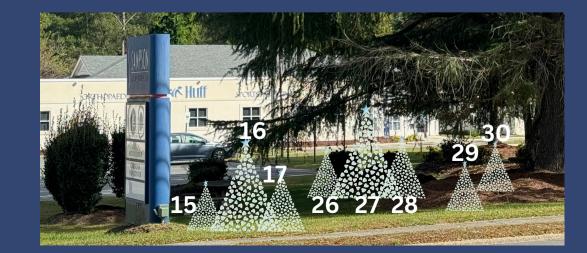

## WOODSIDE DISPLAY BEAMAN STREET ON THE LAWN OF THE WOODSIDE PROFESSIONAL BUILDING

#### <u>TREE CLUSTER #15, 16, 17:</u>

DISPLAY GIFTED BY HOG SLAT, INC. IN MEMORY OF MAGDALENE HERRING

#### **TREE CLUSTER #21, 22, 23**

DISPLAY GIFTED BY MT. OLIVE PICKLE

#### TREE CLUSTER #: 26, 27, 28

DISPLAY GIFTED ANONYMOUSLY IN HONOR OF DUSTY GLOVER, LISA KING & WILLIAM FRANKLIN POPE, JR. AND IN MEMORY OF ARTHUR LEE NAYLOR & DIANA SMITH

#### <u>TREE #29</u>

DISPLAY GIFTED BY ELVIS JACKSON IN MEMORY OF LORA FAN