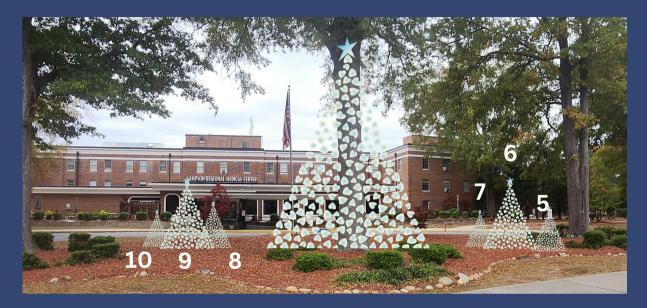

# FRONT CENTER DISPLAY BEAMAN STREET

### FRONT RIGHT DISPLAY Corner of Beaman Street + Cooper Drive

#### TREE #8:

DISPLAY GIFTED BY MICHELLE DUNN IN MEMORY OF CLAYTON & MARTHA DUNN

#### <u>TREE #9:</u>

DISPLAY GIFTED BY DAIL MECHANICAL, INC. IN HONOR OF SAMPSON REGIONAL MAINTENANCE DEPARTMENT

#### <u>TREE #10:</u>

DISPLAY GIFTED BY SAMPSON REGIONAL REHAB DEPARTMENT IN HONOR OF DUSTY GLOVER