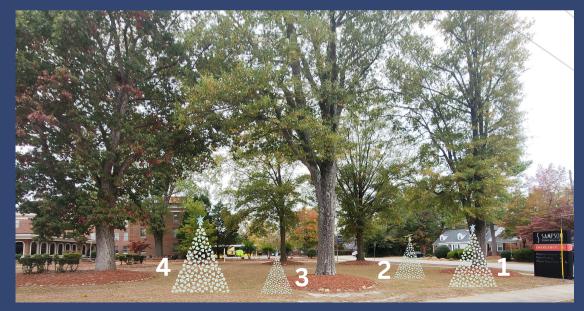

# LEFT DISPLAY

## FRONT LEFT DISPLAY BEAMAN STREET BETWEEN WOODSIDE PRO BUILDING & FRONT ENTRANCE

#### TREE #1:

DISPLAY GIFTED BY DR. & MRS. CARL BARR IN HONOR OF PASTOR KATIE & OLLIE RIVES AND IN MEMORY OF CECIL MARTIN

#### TREE #2:

DISPLAY GIFTED BY PATRICIA LEONARD & PENNY LOCKERMAN IN MEMORY OF MR. & MRS. J. COOPER HOWARD

#### <u>TREE #3:</u>

DISPLAY GIFTED BY DRS. SHAWN & AMY HOWERTON

#### TREE #4:

DISPLAY GIFTED BY SAMPSON REGIONAL IN MEMORY OF TEAM MEMBERS LOST IN 2024