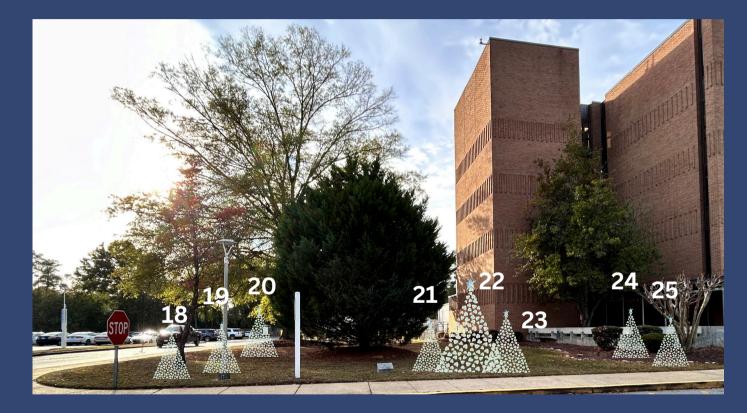

#### TREE #18:

#### DISPLAY GIFTED BY ANNETTE & TOMMY NEWTON IN MEMORY OF THEIR PARENTS, PAT & BILL WHITFIELD AND RUTH & J.B. NEWTON

#### TREE #19:

#### DISPLAY GIFTED BY RONNIE & CAROLYN JACKSON IN MEMORY OF G.F. GAINEY

TREE #20:

DISPLAY GIFTED BY RONNIE & CAROLYLN JACKSON IN MEMORY OF NANCY BRYAN FAIRCLOTH

#### **TREE CLUSTER #21, 22, 23**

DISPLAY GIFTED BY MT. OLIVE PICKLE

#### <u>TREE #24:</u>

DISPLAY GIFTED BY LIBERTY HOME CARE & HOSPICE